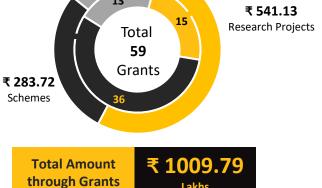

## **Amount Received through** Industrial Consultancy by Academic Year

| ACADEMIC<br>YEAR | NUMBER OF<br>PROJECTS | <b>AMOUNT</b><br>(in Lakhs) |
|------------------|-----------------------|-----------------------------|
| 2018-19          | 03                    | ₹8.37                       |
| 2019-20          | 07                    | ₹ 31.05                     |
| 2020-21          | 07                    | ₹ 10.66                     |
| 2021-22          | 10                    | ₹ 11.76                     |
| 2022-23          | 04                    | ₹8.5                        |
| TOTAL            | 31                    | ₹ 70.34                     |