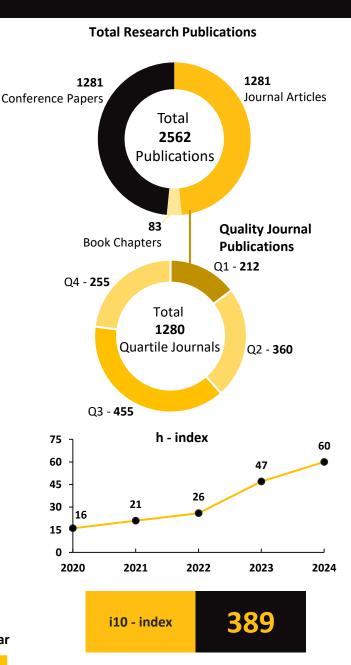

## Journal Articles & Conference Papers by Calendar Year

| YEAR  | JOURNAL<br>ARTICLES | CONFERENCE<br>PAPERS |
|-------|---------------------|----------------------|
| 2020  | 63                  | 68                   |
| 2021  | 45                  | 100                  |
| 2022  | 143                 | 118                  |
| 2023  | 237                 | 397                  |
| 2024  | 298                 | 455                  |
| TOTAL | 786                 | 1138                 |