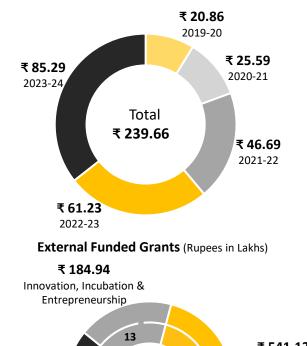

* 



86 **Designs Granted**  38



#### Patent Grants by Calendar Year





# **RESEARCH ACTIVITY AND EXPENDITURE - 2024**



## **Amount Received through** Industrial Consultancy by Academic Year

| ACADEMIC<br>YEAR | NUMBER OF<br>PROJECTS | <b>AMOUNT</b><br>(in Lakhs) |
|------------------|-----------------------|-----------------------------|
| 2018-19          | 03                    | ₹8.37                       |
| 2019-20          | 07                    | ₹ 31.05                     |
| 2020-21          | 07                    | ₹ 10.66                     |
| 2021-22          | 10                    | ₹ 11.76                     |
| 2022-23          | 04                    | ₹8.5                        |
| TOTAL            | 31                    | ₹ 70.34                     |





Lakhs

| RESEARCH AND EDUCATION CENTERS                                 | COST OF EQUIPMENT (RUPEES IN LAKHS) |
|----------------------------------------------------------------|-------------------------------------|
| Center for Artificial Intelligence and Deep Learning Solutions | 27,98,370                           |
| Center for Big Data Computing                                  | 9,10,000                            |
| Center for Cloud Computing Development                         | 8,00,000                            |
| Center for Developing AR/VR Solutions                          | 22,98,370                           |
| Center for Digital Forensics and Cyber Operations              | 4,20,000                            |
| Center for IoT, Sensor and Instrumentation Engineeri