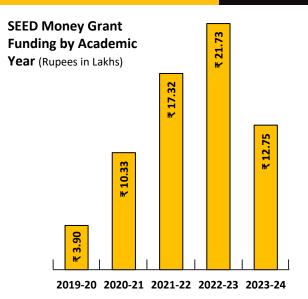

## **Amount Received through** Industrial Consultancy by Academic Year

| ACADEMIC<br>YEAR | NUMBER OF<br>PROJECTS | <b>AMOUNT</b><br>(in Lakhs) |
|------------------|-----------------------|-----------------------------|
| 2018-19          | 03                    | ₹8.37                       |
| 2019-20          | 07                    | ₹ 31.05                     |
| 2020-21          | 07                    | ₹ 10.66                     |
| 2021-22          | 10                    | ₹ 11.76                     |
| 2022-23          | 04                    | ₹8.5                        |
| TOTAL            | 31                    | ₹ 70.34                     |