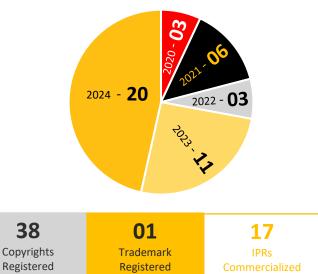

## **Intellectual Property Assets**

763 **Patent Applications** 

86 **Designs Granted**  38

#### Patent Grants by Calendar Year