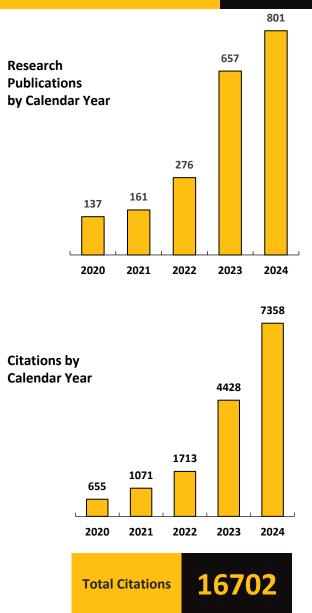

## Journal Articles & Conference Papers by Calendar Year

| YEAR  | JOURNAL<br>ARTICLES | CONFERENCE<br>PAPERS |
|-------|---------------------|----------------------|
| 2020  | 63                  | 68                   |
| 2021  | 45                  | 100                  |
| 2022  | 143                 | 118                  |
| 2023  | 237                 | 397                  |
| 2024  | 298                 | 455                  |
| TOTAL | 786                 | 1138                 |