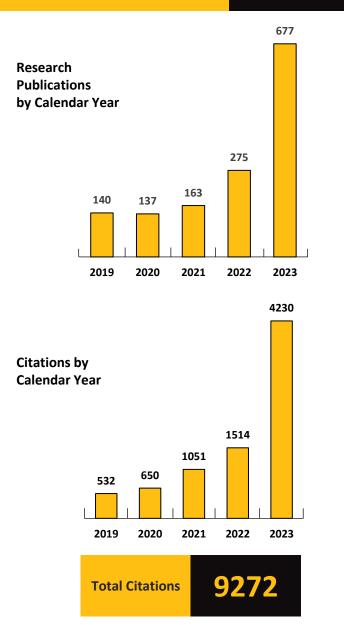

## **Intellectual Property Assets**

**Total Research Publications** 823 1018 **Conference Papers Journal Articles** Total 1889 **Publications** 48 **Book Chapters Quality Journal Publications** Q1 - **150** Q4 - 234 Total 1018 Quartile Journals Q2 - **242** Q3 - **392** h - index 47 50 40 26 30 21 16 20 **-** 14 10 0 2019 2020 2021 2022 2023 210 i10 - index **Patent Grants by Calendar Year** 03 2020 11 06 2023 2021 03 2022