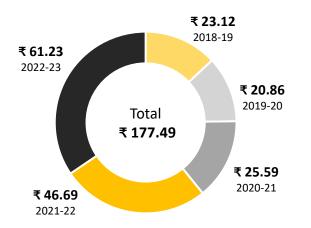

#### External Funded Grants (Rupees in Lakhs)

**Total Amount** through Grants

| RESEARCH AND EDUCATION CENTERS                                 | COST OF EQUIPMENT (RUPEES IN LAKHS) |
|----------------------------------------------------------------|-------------------------------------|
| Center for Artificial Intelligence and Deep Learning Solutions | 27,98,370                           |
| Center for Big Data Computing                                  | 9,10,000                            |
| Center for Cloud Computing Development                         | 8,00,000                            |
| Center for Developing AR/VR Solutions                          | 22,98,370                           |
| Center for Digital Forensics and Cyber Operations              | 4,20,000                            |
| Center for IoT, Sensor and Instrumentation Engineering         | 44,60,000                           |
| Center for Aerospace Research and Development                  | 1,34,08,000                         |
| Center for Materials Testing and Characterization              | 14,16,000                           |
| Center for Advanced New Materials and Energy Research          | 5,90,377                            |
| Center for Research on Alternative Energy Sources              | 49,25,000                           |
| Center for Analysis and Design of Structures                   | 6,00,000                            |
| TOTAL                                                          | 3,26,26,117                         |