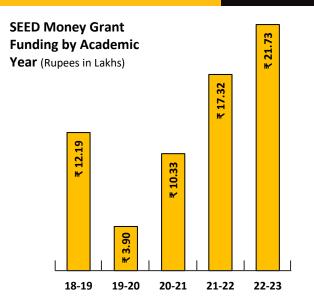

|
| 2022  | 142                 | 118                  |
| 2023  | 263                 | 397                  |
| TOTAL | 620                 | 712                  |

## **Intellectual Property Assets**

**Total Research Publications** 823 1018 **Conference Papers Journal Articles** Total 1889 **Publications** 48 **Book Chapters Quality Journal Publications** Q1 - **150** Q4 - 234 Total 1018 Quartile Journals Q2 - **242** Q3 - **392** h - index 47 50 40 26 30 21 16 20 **-** 14 10 0 2019 2020 2021 2022 2023 210 i10 - index **Patent Grants by Calendar Year** 03 2020 11 06 2023 2021 03 2022

**671**Patent Applications

23
Patents Granted

**84**Designs Granted

**38**Copyrights
Registered

**01**Trademark
Registered

17
IPRs
Commercialized



## **RESEARCH ACTIVITY AND EXPENDITURE - 2023**



### **Amount Received through Industrial Consultancy by Academic Year**

| ACADEMIC<br>YEAR | NUMBER OF PROJECTS | AMOUNT<br>(in Lakhs) |
|------------------|--------------------|----------------------|
| 2018-19          | 03                 | ₹ 8.37               |
| 2019-20          | 07                 | ₹ 31.05              |
| 2020-21          | 07                 | ₹ 10.66              |
| 2021-22          | 10                 | ₹ 11.76              |
| 2022-23          | 04                 | ₹ 8.5                |
| TOTAL            | 31                 | ₹ 70.34              |

### Research Expenditure by Academic Year (Rupees in Lakhs)



#### External Funded Grants (Rupees in Lakhs)





**Total Amount** through Grants

| RESEARCH AND EDUCATION CENTERS