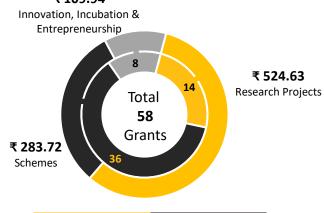

#### External Funded Grants (Rupees in Lakhs)

**Total Amount** through Grants

| RESEARCH AND EDUCATION CENTERS                                 | COST OF EQUIPMENT (RUPEES IN LAKHS) |
|----------------------------------------------------------------|-------------------------------------|
| Center for Artificial Intelligence and Deep Learning Solutions | 27,98,370                           |
| Center for Big Data Computing                                  | 9,10,000                            |
| Center for Cloud Computing Development                         | 8,00,000                            |
| Center for Developing AR/VR Solutions                          | 22,98,370                           |
| Center for Digital Forensics and Cyber Operations              | 4,20,000                            |
| Center for IoT, Sensor and Instrumentation Engineering         | 44,60,000                           |
| Center for Aerospace Research and Development                  | 1,34,08,000                         |
| Center for Materials Testing and Characterization              | 14,16,000                           |
| Center for Advanced New Materials and Energy Research          | 5,90,377                            |
| Center for Research on Alternative Energy Sources              | 49,25,000                           |
| Center for Analysis and Design of Structures                   | 6,00,000                            |
| TOTAL                                                          | 3,26,26,117                         |